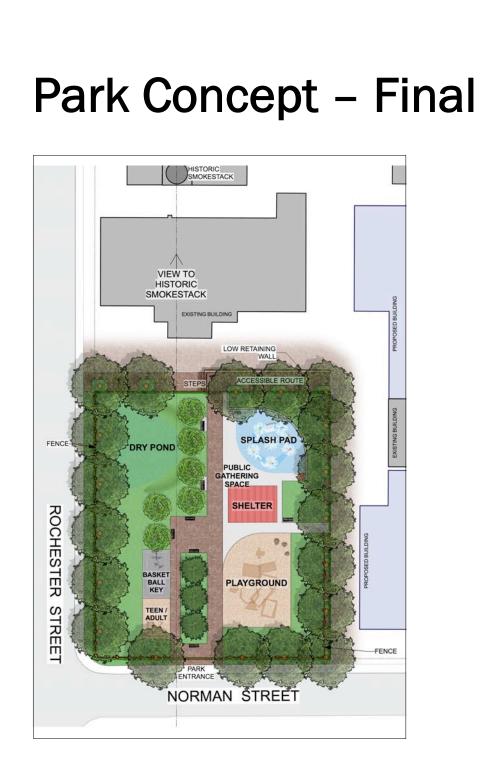

roduction

Parliament Buildings

War Museum

CENTRETOWN

Mcnabb Park

**Dalhousie** Park

McNabb Community Centre

Plant-Bath Community Centre

Lebreton Fla

Plouffe Park

Piazza Dante Park

Aberdeen St

HINTONBURG -MECHANICSVILLE

INTE CONTRACTOR

Ottawa River

Lemieux Island

Queensway

Ev Tremblay Park

Beech St

CIVIC HOSPITAL -CENTRAL PARK Mccann Park

Carling Ave

Iorman

ince ales of

Orangeville St

**CENTRETOWN WEST** 

Queen Elizabeth Drw



## **Contextual Plan**

Glebe Memorial Park

THE GLEBE

Glebe Community Centre











### Park Concepts

#### PARK - UPDATED FACILITY FIT PLAN



#### BOOTH STREET COMPLEX – URBAN DESIGN GUIDELINE SCHEMATICS



#### Green infrastructure





#### Connective spine



New development



9



#### Connectivity



#### Heritage conservation







## Park amenities – Urban | Modern theme

#### Hardscape





## Park amenities – Urban | Modern theme

### Furnishings | Fence



#### Splash Pad







## Park amenities – Urban | Modern theme

#### **Play Structures**



### Basketball | Teen/Adult











## Park amenities – Traditional theme

#### Hardscape









## Park amenities – Traditional theme

### Furnishings | Fence



#### Splash Pad





## Park amenities – Traditional theme

### **Play Structures**

### Basketball | Teen/Adult











## **Project Schedule**

## Project Schedule (Tentative)

- 2020 Spring / Summer:
  - Consultation
  - Design
- 2021 Spring:
  - Approvals
- 2021 Spring / Summer:
  - City Permits
  - Procure Contractor
- 2021 Summer:
  - Construction
- TBD:
  - Opening