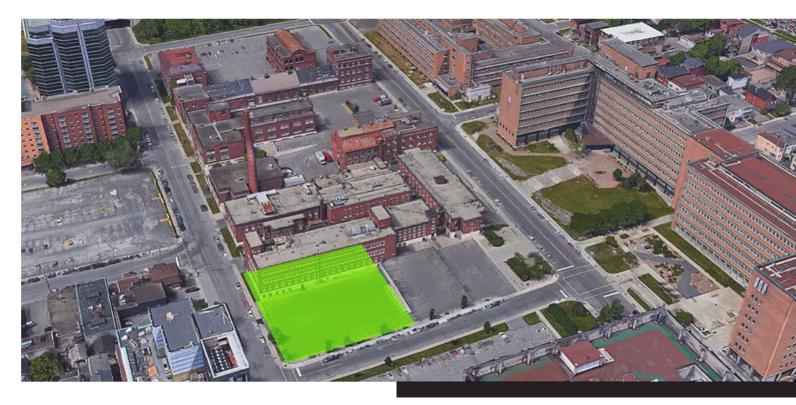

## Parc Norman Rochester Park

**Corner of Norman and Rochester Streets, Ottawa** 



# **Booth Street Complex**









## Introduction

# Introduction

Canada Lands Company

Consulting Team:

- Ruhland & Associates Ltd. Landscape Architect
- JL Richards
- McKee
- IFS

Civil Engineer Mechanical Engineer Urban Forester









## Background







### Park Introduction

Parliament Buildings

War Museum

CENTRETOWN

Mcnabb Park

**Dalhousie** Park

McNabb Community Centre

Plant-Bath Community Centre

Lebreton Fla

Plouffe Park

Piazza Dante Park

Aberdeen St

HINTONBURG -MECHANICSVILLE

INTE CONTRACTOR

Ottawa River

Lemieux Island

Queensway

Ev Tremblay Park

Beech St

CIVIC HOSPITAL -CENTRAL PARK Mccann Park

Carling Ave

Iorman

ince ales of

Orangeville St

**CENTRETOWN WEST** 

Queen Elizabeth Drw



## **Contextual Plan**

Glebe Memorial Park

THE GLEBE

Glebe Community Centre











### Park