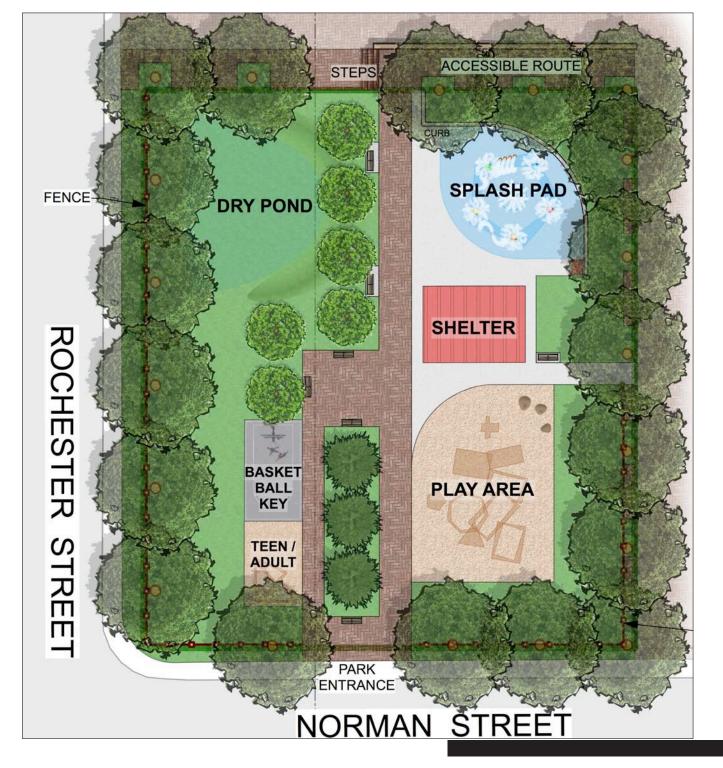

duction

Parliament Buildings

War Museum

CENTRETOWN

Mcnabb Park

**Dalhousie** Park

McNabb Community Centre

Plant-Bath Community Centre

Lebreton Fla

Plouffe Park

Piazza Dante Park

Aberdeen St

HINTONBURG -MECHANICSVILLE

INTE CONTRACTOR

Ottawa River

Lemieux Island

Queensway

Ev Tremblay Park

Beech St

CIVIC HOSPITAL -CENTRAL PARK Mccann Park

Carling Ave

Iorman

ince ales of

Orangeville St

**CENTRETOWN WEST** 

Queen Elizabeth Drw



## **Contextual Plan**

Glebe Memorial Park

THE GLEBE

Glebe Community Centre











### Park Concepts

#### PARK - UPDATED FACILITY FIT PLAN



#### BOOTH STREET COMPLEX – URBAN DESIGN GUIDELINE SCHEMATICS



#### Green infrastructure





#### Connective spine



New development



9



#### Connectivity



#### Heritage conservation







## Park amenities – Urban | Modern theme

#### Hardscape





## Park amenities – Urban | Modern theme

### Furnishings | Fence



#### Splash Pad







## Park amenities – Urban | Modern theme

#### **Play Structures**



### Basketball | Teen/Adult











## Park amenities – Traditional theme

#### Hardscape









## Park amenities – Traditional theme

### Furnishings | Fence



#### Splash Pad





## Park amenities – Traditional theme

### **Play Structures**

### Basketball | Teen/Adult











## **Project Schedule**

## Project Schedule (Tentative)

- 2020 Spring / Summer:
  - Consultation
  - Design
- 2021 Spring:
  - Approvals
- 2021 Spring / Summer:
  - City Permits
  - Procure Contractor
- 2021 Summer:
  - Construction
- TBD:
  - Opening