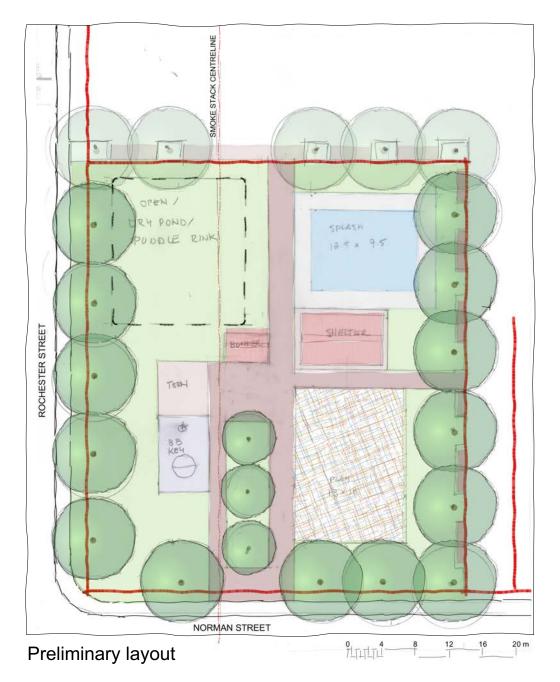

Company

Consulting Team:

- Ruhland & Associates Ltd. Landscape Architect
- JL Richards
- McKee
- IFS

Civil Engineer Mechanical Engineer Urban Forester









## Background







### Park Introduction

Parliament Buildings

War Museum

CENTRETOWN

Mcnabb Park

**Dalhousie** Park

McNabb Community Centre

Plant-Bath Community Centre

Lebreton Fla

Plouffe Park

Piazza Dante Park

Aberdeen St

HINTONBURG -MECHANICSVILLE

INTE CONTRACTOR

Ottawa River

Lemieux Island

Queensway

Ev Tremblay Park

Beech St

CIVIC HOSPITAL -CENTRAL PARK Mccann Park

Carling Ave

Iorman

ince ales of

Orangeville St

**CENTRETOWN WEST** 

Queen Elizabeth Drw



## **Contextual Plan**

Glebe Memorial Park

THE GLEBE

Glebe Community Centre











### Park Concepts

#### PARK - UPDATED FACILITY FIT PLAN



#### BOOTH STREET COMPLEX – URBAN DESIGN GUIDELINE SCHEMATICS



#### Green infrastructure





#### Connective spine



New development



9



#### Connectivity



#### Heritage conservation







## Park amenities – Urban | Modern theme

#### Hardscape





## Park amenities – Urban | Modern theme

### Furnishings | Fence



#### Splash Pad







## Park amenities – Urban | Modern theme

#### **Play Structures**



### Basketball | Teen/Adult











## Park amenities – Traditional theme

#### Hardscape









## Park amenities – Traditional theme

### Furnishings | Fence



#### Splash Pad





## Park amenities – Traditional theme

### **Play Structures**

### Basketball | Teen/Adult











## **Project Schedule**

## Project Schedule (Tentative)

- 2020 Spring / Summer: