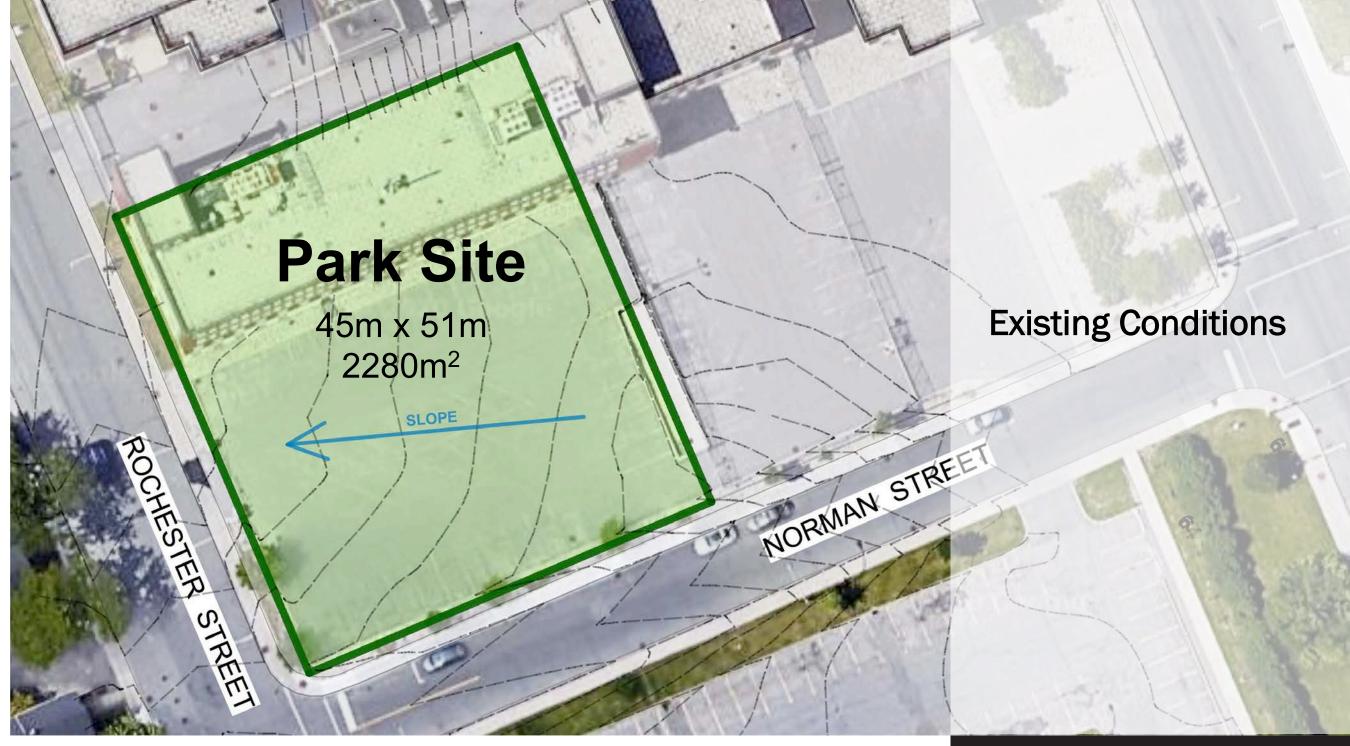

### Park Introduction

Parliament Buildings

War Museum

CENTRETOWN

Mcnabb Park

**Dalhousie** Park

McNabb Community Centre

Plant-Bath Community Centre

Lebreton Fla

Plouffe Park

Piazza Dante Park

Aberdeen St

HINTONBURG -MECHANICSVILLE

INTE CONTRACTOR

Ottawa River

Lemieux Island

Queensway

Ev Tremblay Park

Beech St

CIVIC HOSPITAL -CENTRAL PARK Mccann Park

Carling Ave

Iorman

ince ales of

Orangeville St

**CENTRETOWN WEST** 

Queen Elizabeth Drw